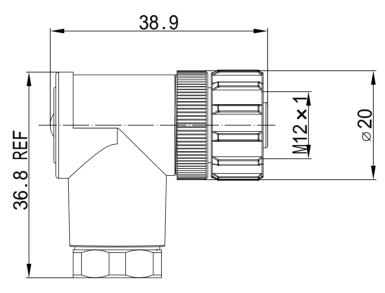

|     |       |                          |    |         |      | UNIT OF MEASUREMENT MILLIMETER                 | Tianjin Geneuo Technology Co.,Ltd |            |                                                                            |          |
|-----|-------|--------------------------|----|---------|------|------------------------------------------------|-----------------------------------|------------|----------------------------------------------------------------------------|----------|
|     |       |                          |    |         |      | Approved: Date:  Process:YJF Date:2019.3.6     | Date: 2021.06.04 Scale: 1:1       |            | Description: ELK4112-0/9                                                   |          |
| REV | COUNT | DESCRIPTION OF REVISIONS | BY | CHECKED | DATE | Checked: WY Date: Designed:WYL Date:2021.06.04 | 3RD Angle<br>Projection           | <b>⊕ □</b> | www.gsee-tech.cn<br>www.gsee-tech.com<br>SOURCE DRAWING-FOR REFERENCE ONLY | REV<br>A |